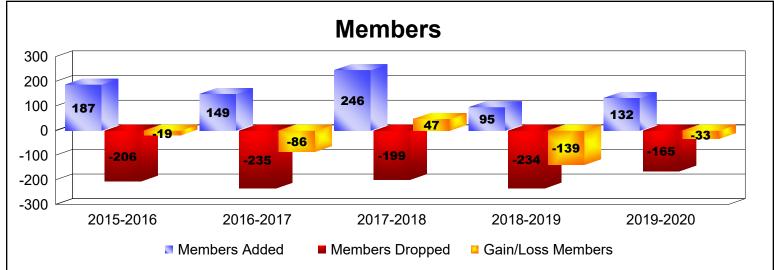

District LC 2

As of June 2020 Cumulative

| Year      | New<br>Clubs | Dropped<br>Clubs | Gain/<br>Loss<br>Clubs | New<br>Members | Charter<br>Members | Reinstate<br>Members | Transfer<br>Members | Total<br>Member<br>Added | Total<br>Members<br>Dropped | Gain/<br>Loss<br>Members |
|-----------|--------------|------------------|------------------------|----------------|--------------------|----------------------|---------------------|--------------------------|-----------------------------|--------------------------|
| 2015-2016 | 1            | -2               | -1                     | 144            | 25                 | 8                    | 10                  | 187                      | -206                        | -19                      |
| 2016-2017 | 1            | -2               | -1                     | 114            | 23                 | 5                    | 7                   | 149                      | -235                        | -86                      |
| 2017-2018 | 3            | -1               | 2                      | 159            | 76                 | 5                    | 6                   | 246                      | -199                        | 47                       |
| 2018-2019 | 1            | -2               | -1                     | 57             | 21                 | 3                    | 14                  | 95                       | -234                        | -139                     |
| 2019-2020 | 1            | -6               | -5                     | 95             | 25                 | 9                    | 3                   | 132                      | -165                        | -33                      |
| Average   | 1            | -3               | -1                     | 114            | 34                 | 6                    | 8                   | 162                      | -208                        | -46                      |