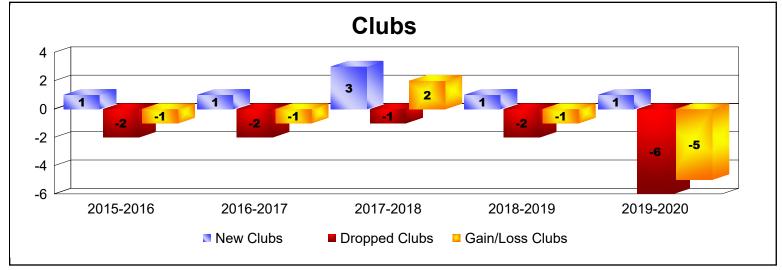

District LC 2

As of June 2020 Cumulative

| Year      | New<br>Clubs | Dropped<br>Clubs | Gain/<br>Loss<br>Clubs | New<br>Members | Charter<br>Members | Reinstate<br>Members | Transfer<br>Members | Total<br>Member<br>Added | Total<br>Members<br>Dropped | Gain/<br>Loss<br>Members |
|-----------|--------------|------------------|------------------------|----------------|--------------------|----------------------|---------------------|--------------------------|-----------------------------|--------------------------|
| 2015-2016 | 1            | -2               | -1                     | 144            | 25                 | 8                    | 10                  | 187                      | -206                        | -19                      |
| 2016-2017 | 1            | -2               | -1                     | 114            | 23                 | 5                    | 7                   | 149                      | -235                        | -86                      |
| 2017-2018 | 3            | -1               | 2                      | 159            | 76                 | 5                    | 6                   | 246                      | -199                        | 47                       |
| 2018-2019 | 1            | -2               | -1                     | 57             | 21                 | 3                    | 14                  | 95                       | -234                        | -139                     |
| 2019-2020 | 1            | -6               | -5                     | 95             | 25                 | 9                    | 3                   | 132                      | -165                        | -33                      |
| Average   | 1            | -3               | -1                     | 114            | 34                 | 6                    | 8                   | 162                      | -208                        | -46                      |